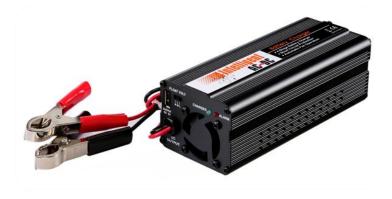

## **AD Series**

## **Features:**

- \* 4 stage charging
- \* Charger for lead-acid batteries
- \* Energy saving mode
- \* Front panel indicator for operation status
- \* Thermostatically controlled cooling fan
- \* Protections: Over voltage / Over temp. / Output short Input polarity reverse
- \* Approvals: EMC/LVD/e13/CE/SGS/ROHS/ISO 9001

## SPECIFICATION

| <b>Automatic Battery Charger</b> | AD-1012                          |
|----------------------------------|----------------------------------|
| INPUT RANGE (volt)               | 230 AC +/- 10%                   |
| INPUT FREQUENCY                  | 50~60 Hz                         |
| INPUT SOCKET                     | IEC plug                         |
| OUTPUT VOLTAGE(volt)             | 12 DC                            |
| Max. OUTPUT POWER                | 145W - 10A                       |
| MULTI-RATE CHARGING FUNCTION     | Select by Slide Switch           |
| 4 STAGE CHARGING                 | Soft Start> Builk> Absorp> Maint |
| RECOMMENDED BATTERY CAPACITY     | 30Ah~100Ah                       |
| OVER VOLT PROTECTION             | Lower Output Current             |
| SHORT CIRCUIT PROTECTION         | Yes (by fuse)                    |
| OVER HEAT PROTECTION             | Lower Output Current             |
| REVERSE POLARITY PROTECTION      | Yes (by fuse)                    |
| OPERATING TEMPERATURE RANGE(C)   | -10 ~ +50                        |
| DIMENSION (L*W*H)                | 170*72*58mm                      |
| NET WEIGHT                       | 0.6 Kg                           |