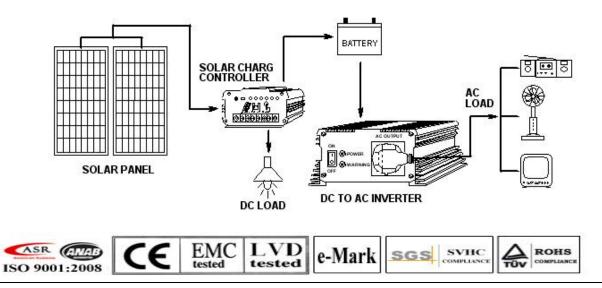

## SPECIFICATION

| CHARGE CONTROLLER           | MPT-50A                             |
|-----------------------------|-------------------------------------|
| SYSTEM VOLTAGE(volt)        | 12 / 24 DIP SWITCH SETTING          |
| STANDBY CURRENT(A)          | < 200mA                             |
| OUTPUT CURRENT(A)           | 50 A                                |
| Max. SOLAR ARRAY Voc(volt)  | $100 \mathrm{V}$                    |
| Max. SOLAR ARRAY CURRENT(A) | 50 A                                |
| CHARGE STAGE                | MPPT>ABSORPTION>FLOAT               |
| Max. LOAD CURRENT(A)        | 50 A                                |
| DIP SWITCH SETTING          | NI_CAD GLE/AGM FLOODED SEALED / WET |
| LIGHT MODE / NORMAL MODE    | DIP SWITCH SETTING                  |
| LOW VOLT PROTECTION         | 10 +/- 0.5 V 20 +/- 1               |
| LOW VOLT RESET              | 12.5 +/- 0.5 V 25 +/- 1             |
| OVER LOAD PROTECTION        | YES (120% of rated current)         |
| OVER HEAT PROTECTION        | 65 +/- 5                            |
| EFFICIENCY                  | 96% ~99%                            |
| DIMENSION (L*W*H)           | 348*135*80mm                        |
| NET WEIGHT                  | 1.8 Kg                              |