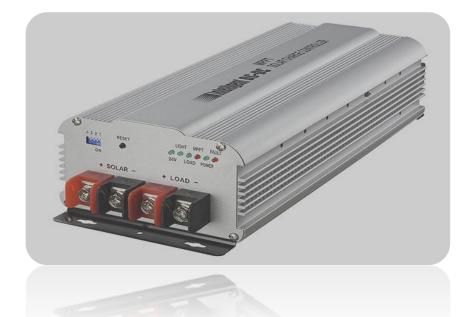

## SPECIFICATION

| CHARGE CONTROLLER           | MPT-50A                             |
|-----------------------------|-------------------------------------|
| SYSTEM VOLTAGE(volt)        | 12 / 24 DIP SWITCH SETTING          |
| STANDBY CURRENT(A)          | < 200mA                             |
| OUTPUT CURRENT(A)           | 50 A                                |
| Max. SOLAR ARRAY Voc(volt)  | $100 \mathrm{V}$                    |
| Max. SOLAR ARRAY CURRENT(A) | 50 A                                |
| CHARGE STAGE                | MPPT>ABSORPTION>FLOAT               |
| Max. LOAD CURRENT(A)        | 50 A                                |
| DIP SWITCH SETTING          | NI_CAD GLE/AGM FLOODED SEALED / WET |
| LIGHT MODE / NORMAL MODE    | DIP SWITCH SETTING                  |
| LOW VOLT PROTECTION         | 10 +/- 0.5 V 20 +/- 1               |
| LOW VOLT RESET              | 12.5 +/- 0.5 V 25 +/- 1             |
| OVER LOAD PROTECTION        | YES (120% of rated current)         |
| OVER HEAT PROTECTION        | 65 +/- 5                            |
| EFFICIENCY                  | 96% ~99%                            |
| DIMENSION (L*W*H)           | 348*135*80mm                        |
| NET WEIGHT                  | 1.8 Kg                              |