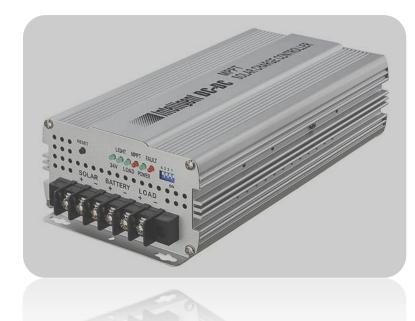

## CHARGE CONTROLLER

**SYSTEM VOLTAGE(volt)** STANDBY CURRENT(A) OUTPUT CURRENT(A) Max. SOLAR ARRAY Voc(volt) Max. SOLAR ARRAY CURRENT(A) CHARGE STAGE Max. LOAD CURRENT(A) **DIP SWITCH SETTING** LIGHT MODE / NORMAL MODE LOW VOLT PROTECTION LOW VOLT RESET **OVER LOAD PROTECTION OVER HEAT PROTECTION** EFFICIENCY DIMENSION (L\*W\*H) NET WEIGHT

## **MPT-30A** 12 / 24 DIP SWITCH SETTING < 180mA 30 A $100 \mathrm{V}$ 30 A MPPT---->ABSORPTION----->FLOAT 30 A NI\_CAD GLE/AGM FLOODED SEALED / WET DIP SWITCH SETTING 10 +/- 0.5 V 20 +/- 1 12.5 +/- 0.5 V 25 +/- 1 YES (120% of rated current) 65 +/- 5 96% ~99% 305\*118\*62mm 1.2 Kg