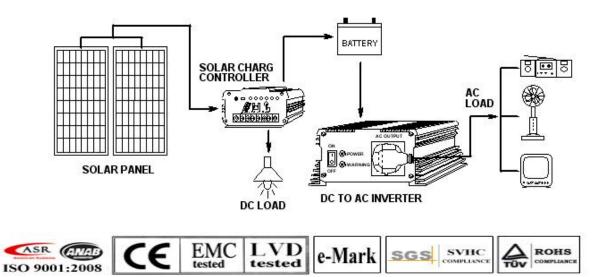

## CHARGE CONTROLLER

**SYSTEM VOLTAGE(volt)** STANDBY CURRENT(A) OUTPUT CURRENT(A) Max. SOLAR ARRAY Voc(volt) Max. SOLAR ARRAY CURRENT(A) CHARGE STAGE Max. LOAD CURRENT(A) **DIP SWITCH SETTING** LIGHT MODE / NORMAL MODE LOW VOLT PROTECTION LOW VOLT RESET **OVER LOAD PROTECTION OVER HEAT PROTECTION** EFFICIENCY DIMENSION (L\*W\*H) NET WEIGHT

## **MPT-30A** 12 / 24 DIP SWITCH SETTING < 180mA 30 A $100 \mathrm{V}$ 30 A MPPT---->ABSORPTION----->FLOAT 30 A NI\_CAD GLE/AGM FLOODED SEALED / WET DIP SWITCH SETTING 10 +/- 0.5 V 20 +/- 1 12.5 +/- 0.5 V 25 +/- 1 YES (120% of rated current) 65 +/- 5 96% ~99% 305\*118\*62mm 1.2 Kg