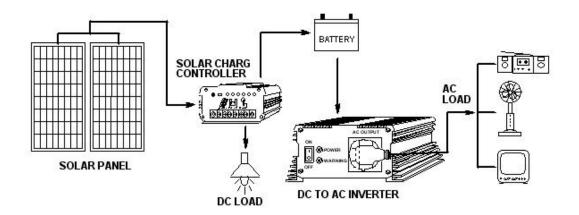

Made in Taiwan

## SPECIFICATION **CHARGE CONTROLLER** MPT-20A SYSTEM VOLTAGE(volt) 12 / 24 DIP SWITCH SETTING STANDBY CURRENT(A) < 140mA OUTPUT CURRENT(A) 20 A Max. SOLAR ARRAY Voc(volt) 100 V Max. SOLAR ARRAY CURRENT(A) 20 A **CHARGE STAGE** MPPT---->ABSORPTION---->FLOAT Max. LOAD CURRENT(A) 20 A NI\_CAD GLE/AGM FLOODED SEALED / WET DIP SWITCH SETTING LIGHT MODE / NORMAL MODE DIP SWITCH SETTING LOW VOLT PROTECTION 10 +/- 0.5 V 20 +/- 1 LOW VOLT RESET 12.5 +/- 0.5 V 25 +/- 1 OVER LOAD PROTECTION YES (120% of rated current) OVER HEAT PROTECTION 65 +/- 5 **EFFICIENCY** 96% ~99% DIMENSION (L\*W\*H) 255\*118\*62mm **NET WEIGHT** 1.06 Kg