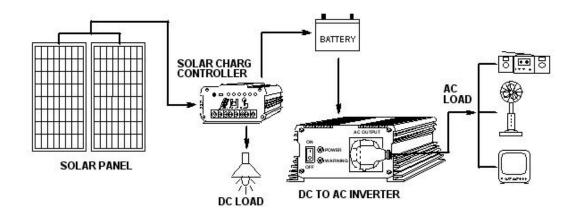

Made in Taiwan

## SPECIFICATION **CHARGE CONTROLLER** MPT-10A SYSTEM VOLTAGE(volt) 12 / 24 DIP SWITCH SETTING STANDBY CURRENT(A) < 140mA OUTPUT CURRENT(A) 10 A Max. SOLAR ARRAY Voc(volt) 100 V Max. SOLAR ARRAY CURRENT(A) 10 A **CHARGE STAGE** MPPT---->ABSORPTION---->FLOAT Max. LOAD CURRENT(A) 10 A NI\_CAD GLE/AGM FLOODED SEALED / WET DIP SWITCH SETTING LIGHT MODE / NORMAL MODE DIP SWITCH SETTING LOW VOLT PROTECTION 10 +/- 0.5 V 20 +/- 1 LOW VOLT RESET 12.5 +/- 0.5 V 25 +/- 1 OVER LOAD PROTECTION YES (120% of rated current) OVER HEAT PROTECTION 65 +/- 5 **EFFICIENCY** 96% ~99% DIMENSION (L\*W\*H) 255\*118\*62mm





**NET WEIGHT** 











1.06 Kg