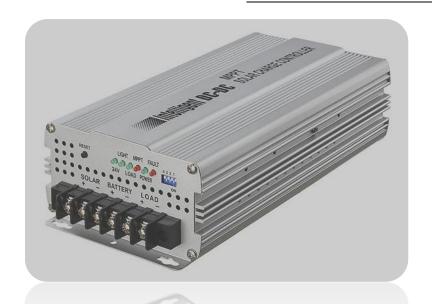

## SPECIFICATION **CHARGE CONTROLLER** MPT-10A SYSTEM VOLTAGE(volt) 12 / 24 DIP SWITCH SETTING STANDBY CURRENT(A) < 140mA OUTPUT CURRENT(A) 10 A Max. SOLAR ARRAY Voc(volt) 100 V Max. SOLAR ARRAY CURRENT(A) 10 A **CHARGE STAGE** MPPT---->ABSORPTION---->FLOAT Max. LOAD CURRENT(A) 10 A NI\_CAD GLE/AGM FLOODED SEALED / WET DIP SWITCH SETTING LIGHT MODE / NORMAL MODE DIP SWITCH SETTING LOW VOLT PROTECTION 10 +/- 0.5 V 20 +/- 1 LOW VOLT RESET 12.5 +/- 0.5 V 25 +/- 1 OVER LOAD PROTECTION YES (120% of rated current) OVER HEAT PROTECTION 65 +/- 5 **EFFICIENCY** 96% ~99% DIMENSION (L\*W\*H) 255\*118\*62mm